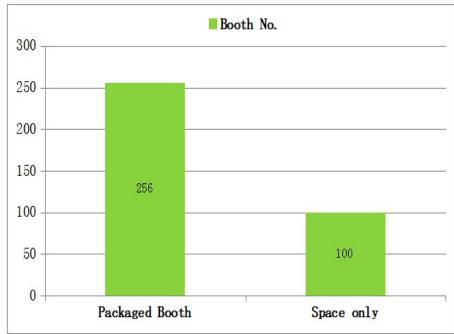

#### **SBW EXPO 2014**

Through analysis of SBW EXPO has a total of 246 companies, including the 356 booths, specific distribution is as follows: