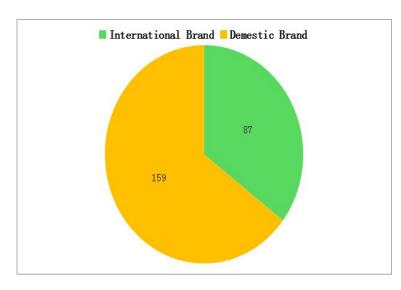

#### **SBW EXPO 2014**

Through analysis of SBW EXPO has a total of 246 companies, including the 356 booths, specific distribution is as follows: