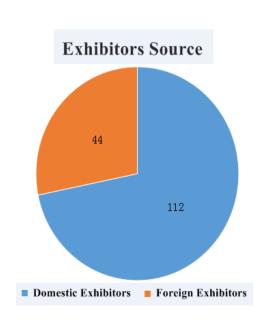

### Domestic exhibitors regional Distribution

From the point of view of geographical area, this exhibition exhibitors from North China totaled 204, accounting for 22.34 percent of the domestic exhibitors, compared to other regions, it has a slight geographical advantage; in contrast, exhibitors from the southwestern region only 37, accounting for the total number of domestic exhibitors 4.07 percent, 0.28 percent increase compared to previous years. Thus, in the future of the show should be expanded propaganda show, breaking the regional detention exhibition. Specific distribution as the right number of exhibitors:

### Foreign exhibitors Distribution

Foreign exhibitors means that in addition to mainland China 31 provinces and cities to participate in the fair to all companies, Hong Kong, Macao and Taiwan included, participated in the 18th Shibowei - CIHIE has 263 overseas enterprises, accounting for 28.81 percent of exhibitors, including organic enterprise, olive oil companies, import food companies, nutrition and healthcare companies, bottled water companies, medical device companies, and specific distribution as follows: (unit: number)