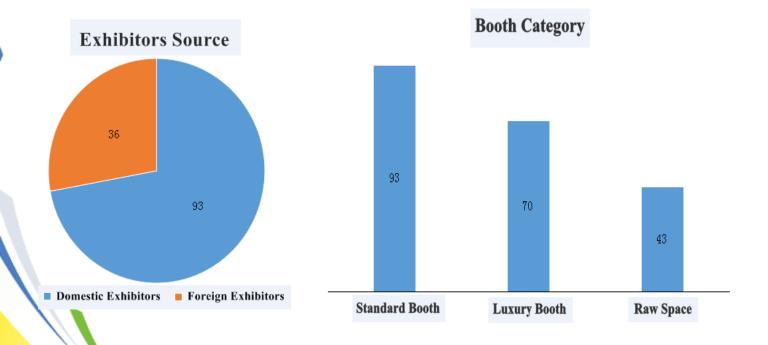

### Domestic exhibitors regional Distribution

From the point of view of geographical area, this exhibition exhibitors from North China totaled 204, accounting for 22.34 percent of the domestic exhibitors, compared to other regions, it has a slight geographical advantage; in contrast, exhibitors from the southwestern region only 37, accounting for the total number of domestic exhibitors 4.07 percent, 0.28 percent increase compared to previous years. Thus, in the future of the show should be expanded propaganda show, breaking the regional detention exhibition. Specific distribution as the right number of exhibitors:

### Foreign exhibitors Distribution

Foreign exhibitors means that in addition to mainland China 31 provinces and cities to participate in the fair to all companies, Hong Kong, Macao and Taiwan included, participated in the 18th Shibowei - CIHIE has 263 overseas enterprises, accounting for 28.81 percent of exhibitors, including organic enterprise, olive oil companies, import food companies, nutrition and healthcare companies, bottled water companies, medical device companies, and specific distribution as follows: (unit: number)