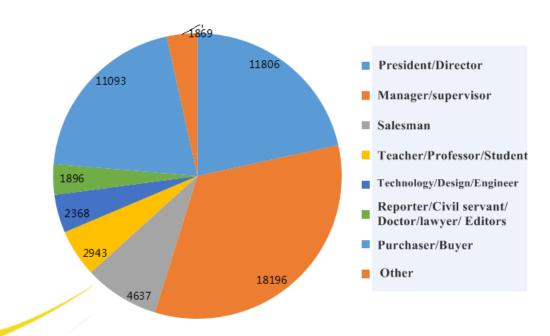

#### **Visitors Job title Distribution**

According to the survey analysis that corporate decision makers totaled 11,806, accounting for 21.54% of the total number, it shows that companies related to the leadership attaches great importance to the exhibition; departmental managers a total of 18,196 people, accounting for 33.20% of the total number, mainly for audience participation show corporate management, the higher the overall level; the procurement personnel and organizations up to 13,834 people, 20.24% of the total number, showed a significant influence of the show and more emphasis on community-related procurement. Overall explains the high quality of visitors participating, for the purchase decision will have a major impact, and contributes to reaching fair deal. Specific distributed as follows: