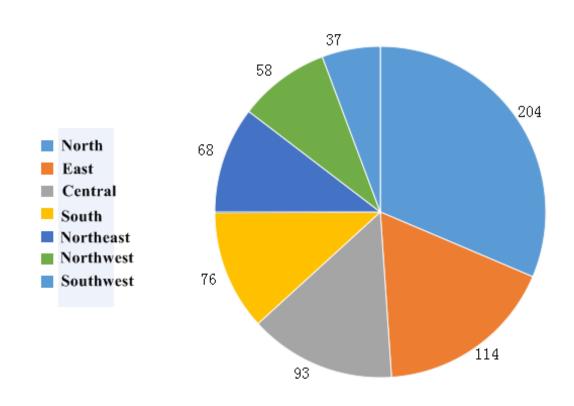

### Domestic exhibitors regional Distribution

From the point of view of geographical area, this exhibition exhibitors from North China totaled 204, accounting for 22.34 percent of the domestic exhibitors, compared to other regions, it has a slight geographical advantage; in contrast, exhibitors from the southwestern region only 37, accounting for the total number of domestic exhibitors 4.07 percent, 0.28 percent increase compared to previous years. Thus, in the future of the show should be expanded propaganda show, breaking the regional detention exhibition. Specific distribution as the right number of exhibitors: