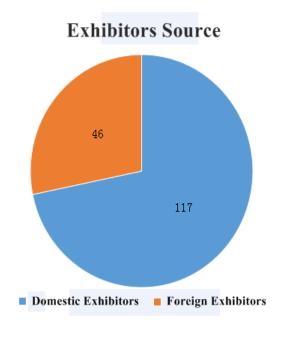

### Domestic exhibitors regional Distribution

From the point of view of geographical area, this exhibition exhibitors from North China totaled 204, accounting for 22.34 percent of the domestic exhibitors, compared to other regions, it has a slight geographical advantage; in contrast, exhibitors from the southwestern region only 37, accounting for the total number of domestic exhibitors 4.07 percent, 0.28 percent increase compared to previous years. Thus, in the future of the show should be expanded propaganda show, breaking the regional detention exhibition. Specific distribution as the right number of exhibitors:

### Foreign exhibitors Distribution

Foreign exhibitors means that in addition to mainland China 31 provinces and cities to participate in the fair to all companies, Hong Kong, Macao and Taiwan included, participated in the 18th Shibowei - CIHIE has 263 overseas enterprises, accounting for 28.81 percent of exhibitors, including organic enterprise, olive oil companies, import food companies, nutrition and healthcare companies, bottled water companies, medical device companies, and specific distribution as follows: (unit: number)