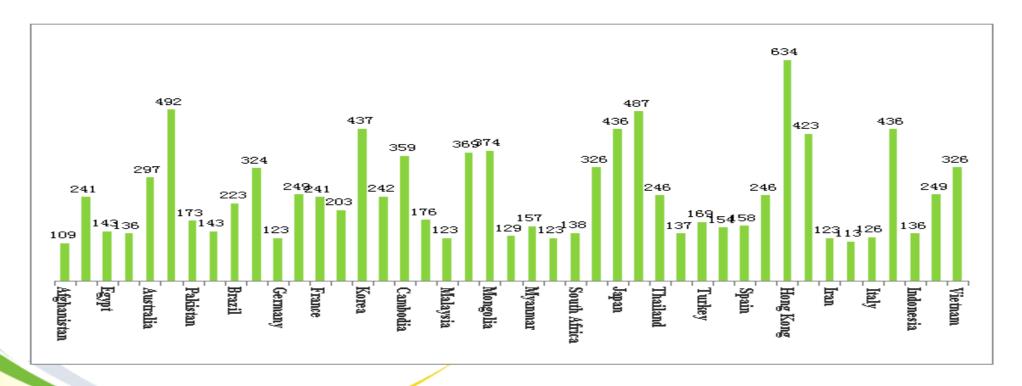

### **Foreign Visitors Distribution**

We made a distinguish by country. There were 10,649 visitors attended the exhibition which from 43 overseas countries and regions,. Overseas visitors accounted for 19.43% of the total number of visitors. The statistics show that foreign visitors Source region has some limitations, in the next show, we should step up efforts in publicity and attract more overseas visitors, enhance the international influence of the exhibition. Specific distribution as follows: (not include representatives of the embassies of Commerce)