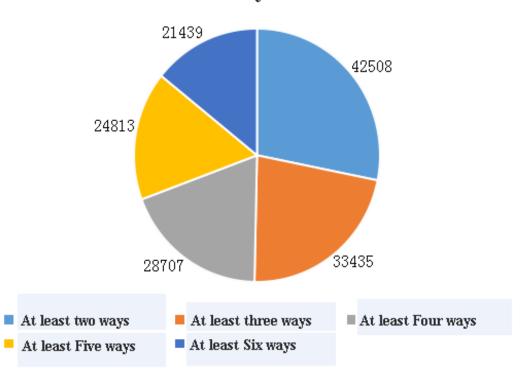

### **Effective Analysis of Visitors**

In the 45,639 valid information, we also take a statistics about a variety of contact details of visitors, providing viewers with six Contact reached 46.92%, providing viewers with at least two contact details reached 93.14%. A variety of contact information of the audience will help us to better keep up with them, inviting them to participate in the new exhibition, and provide them with more convenience. as Follows,