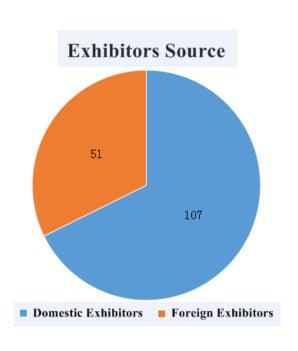

### Foreign exhibitors Distribution

Foreign exhibitors means that in addition to mainland China 31 provinces and cities to participate in the fair to all companies, Hong Kong, Macao and Taiwan included, participated in the 18th Shibowei - CIHIE has 263 overseas enterprises, accounting for 28.81 percent of exhibitors, including organic enterprise, olive oil companies, import food companies, nutrition and healthcare companies, bottled water companies, medical device companies, and specific distribution as follows: (unit: number)