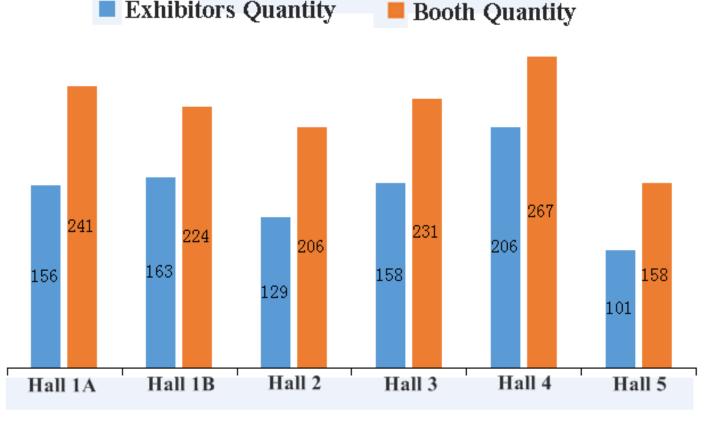

### Hall data Analysis Chart

#### **CIHIE--Six exhibition Hall:**

**Hall 1A**: Medical Equipment Exhibition

**Hall 1B**: Nutrition and Health Industry Expo

**Hall 2**: Organic & Green Food Industry Expo

**Hall 3**: High-end Health Edible Oil & Olive Oil and Import food Expo.

Hall 4: Hign-end Drinking Water & Beverage Expo.

**Hall 5**: Home health appliances Pavilion.

Exhibitors Quantity