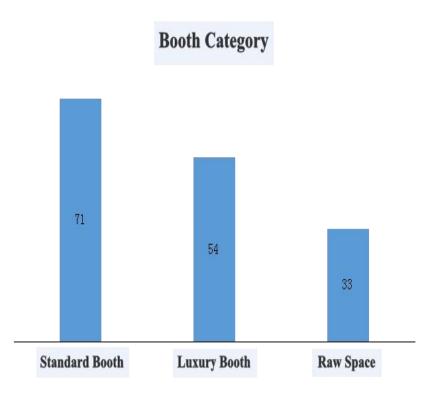

#### Introduction

- > Event: The 18th China International Health Industry Expo 2015
- > Shorthand: 18th CIHIE 2015
- > Time: April 16th---18th 2015
- > Venue: China International Exhibition Center-Beijing
- Exhibition Scale: distributed at China International Exhibition Center's Hall 1A, Hall 1B, Hall 2, Hall 3, Hall 4, Hall 5 of the six exhibition halls with a total area of nearly 32,000 square meters, booth number 1327, more than 913 exhibitors.
- ➤ Display Range: nutrition and health food, medical equipment and rehabilitation care products, organic food, imported food, healthy Edible oil and olive oil, healthy drinking water and functional drinks, home health appliances and air (water) purification and other health products more than five thousand kinds.