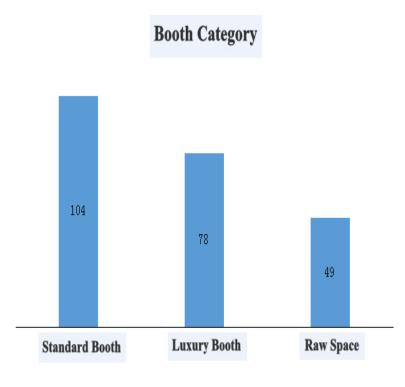

# Pavilion Analysis

### Hall data Analysis Chart

#### **CIHIE--Six exhibition Hall:**

**Hall 1A**: Medical Equipment Exhibition

**Hall 1B**: Nutrition and Health Industry Expo

**Hall 2**: Organic & Green Food Industry Expo

**Hall 3**: High-end Health Edible Oil & Olive Oil and Import food Expo.