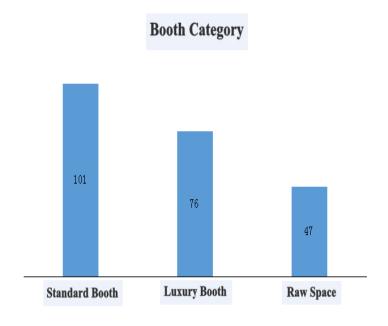

### Domestic exhibitors regional Distribution

From the point of view of geographical area, this exhibition exhibitors from North China totaled 204, accounting for 22.34 percent of the domestic exhibitors, compared to other regions, it has a slight geographical advantage; in contrast, exhibitors from the southwestern region only 37, accounting for the total number of domestic exhibitors 4.07 percent, 0.28 percent increase compared to previous years. Thus, in the future of the show should be expanded propaganda show, breaking the regional detention exhibition. Specific distribution as the right number of exhibitors:

### Foreign exhibitors Distribution

Foreign exhibitors means that in addition to mainland China 31 provinces and cities to participate in the fair to all companies, Hong Kong, Macao and Taiwan included, participated in the 18th Shibowei - CIHIE has 263 overseas enterprises, accounting for 28.81 percent of exhibitors, including organic enterprise, olive oil companies, import food companies, nutrition and healthcare companies, bottled water companies, medical device companies, and specific distribution as follows: (unit: number)