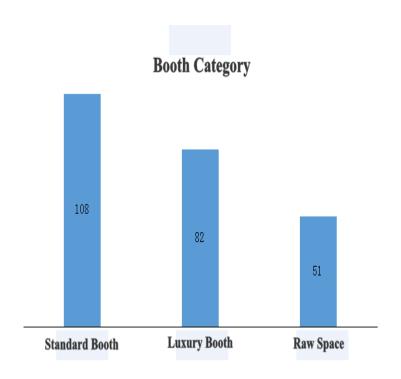

| 8621                             |
| Proportion of total | 80. 57%           | 19. 43%          | 67. 65%                           | 15. 73%                          |
| Total               | 54808             |                  | 45699                             |                                  |

# Pavilion Analysis

### Hall data Analysis Chart

#### **CIHIE--Six exhibition Hall:**

**Hall 1A**: Medical Equipment Exhibition

**Hall 1B**: Nutrition and Health Industry Expo

**Hall 2**: Organic & Green Food Industry Expo

**Hall 3**: High-end Health Edible Oil & Olive Oil and Import food Expo.

Hall 4: Hign-end Drinking Water & Beverage Expo.

**Hall 5**: Home health appliances Pavilion.



Exhibitors Quantity

## Hall 1A:Medical Equipment Exhibition









### Hall 1B: Nutrition & Health Industry Expo









Hall 2: Organic & Green Food Industry Expo







# Hall 3: High-end Health Edible Oil & Olive Oil and Import food Expo









### Hall 4: Hign-end Drinking Water & Beverage Expo.







# Hall 5: Air and Water purification Equipment Expo









# Exhibitor Analysis

### Domestic exhibitors regional Distribution

From the point of view of geographical area, this exhibition exhibitors from North China totaled 204, accounting for 22.34 percent of the domestic exhibitors, compared to other regions, it has a slight geographical advantage; in contrast, exhibitors from the southwestern region only 37, accounting for the total number of domestic exhibitors 4.07 percent, 0.28 percent increase compared to previous years. Thus, in the