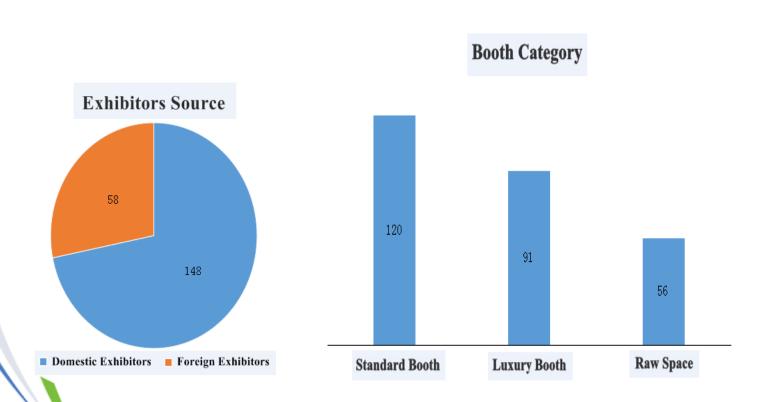

### Domestic exhibitors regional Distribution

From the point of view of geographical area, this exhibition exhibitors from North China totaled 204, accounting for 22.34 percent of the domestic exhibitors, compared to other regions, it has a slight geographical advantage; in contrast, exhibitors from the southwestern region only 37, accounting for the total number of domestic exhibitors 4.07 percent, 0.28 percent increase compared to previous years. Thus, in the future of the show should be expanded propaganda show, breaking the regional detention exhibition. Specific distribution as the right number of exhibitors:

### Foreign exhibitors Distribution

Foreign exhibitors means that in addition to mainland China 31 provinces and cities to participate in the fair to all companies, Hong Kong, Macao and Taiwan included, participated in the 18th Shibowei - CIHIE has 263 overseas enterprises, accounting for 28.81 percent of exhibitors, including organic enterprise, olive oil companies, import food companies, nutrition and healthcare companies, bottled water companies, medical device companies, and specific distribution as follows: (unit: number)