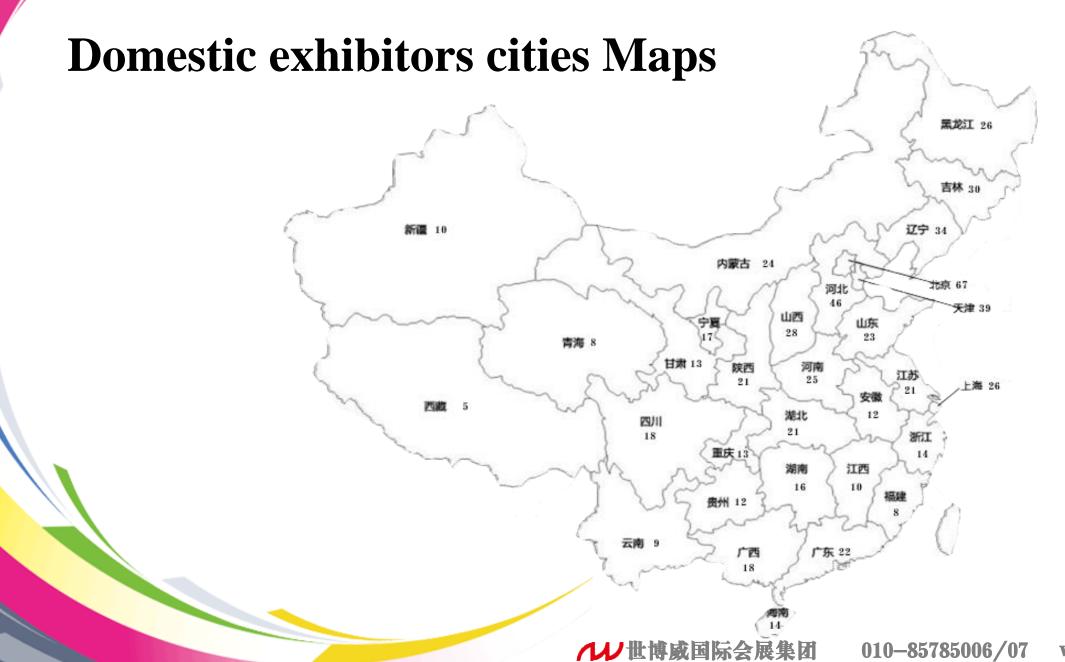

#### **Domestic visitors Distribution**

At domestic 40,694 visitors, the Local visitors which near the expo city accounted for 36.77% of the audience, while the other provinces accounted for 43.8%. The following detailed analysis of the regional distribution of the visitors. As follows (Data permit some errors)

| Area      | Province          | Quantity | Proportion | Subtotal of Quantity | Subtotal of proportion |
|-----------|-------------------|----------|------------|----------------------|------------------------|
|           | Liaoning          | 1502     | 2.74%      |                      |                        |
| Northeast | Jilin             | 1052     | 1.92%      | 3442                 | 6.28%                  |
| Normeast  | Heilongji<br>ang  | 888      | 1.62%      | <b>344</b> 2         | 0.2070                 |
|           | Beijing           | 20153    | 36.77%     | 30259                | 55.21%                 |
|           | Hebei             | 5081     | 9.27%      |                      |                        |
| North     | Tianjing          | 2779     | 5.07%      |                      |                        |
| North     | Shanxi            | 1068     | 1.95%      |                      |                        |
|           | Inner<br>Mongolia | 1178     | 2.15%      |                      |                        |
|           | Shandong          | 1622     | 2.96%      | 4681                 |                        |
|           | Jiangsu           | 800      | 1.46%      |                      |                        |
| East.     | Shanghai          | 674      | 1.23%      |                      |                        |
| East      | Zhejiang          | 499      | 0.91%      | 4001                 | 8.51%                  |
|           | Fujian            | 252      | 0.46%      |                      |                        |
|           | Anhui             | 504      | 0.92%      |                      |                        |
|           | Jiangxi           | 312      | 0.57%      |                      |                        |

| Area    | Province  | Quant ity | Proportion | Subtotal of Quantity | Subtotal of proportion |
|---------|-----------|-----------|------------|----------------------|------------------------|
|         | Guangdong | 915       | 1.67%      | 2159                 | 3.94%                  |
| South   | Guangxi   | 740       | 1.35%      |                      |                        |
|         | Hainan    | 504       | 0.92%      |                      |                        |
|         | Henan     | 767       | 1.40%      | 1984                 | 3.62%                  |
| Central | Hubei     | 707       | 1.29%      |                      |                        |
|         | Hunan     | 509       | 0.93%      |                      |                        |
|         | Shanxi    | 246       | 0.45%      | 915                  | 1.67%                  |
|         | Ningxia   | 181       | 0.33%      |                      |                        |
| Northw  | Gansu     | 192       | 0.35%      |                      |                        |
| est     | Xinjiang  | 148       | 0.27%      |                      |                        |
|         | Qinghai   | 148       | 0.27%      |                      |                        |
|         | Sichuan   | 263       | 0.48%      | 734                  | 1.34%                  |
| Southw  | Chongqing | 153       | 0.28%      |                      |                        |
| est     | Yunnan    | 132       | 0.24%      |                      |                        |
|         | Guizhou   | 104       | 0.19%      |                      |                        |
|         | Xizang    | 82        | 0.15%      |                      |                        |