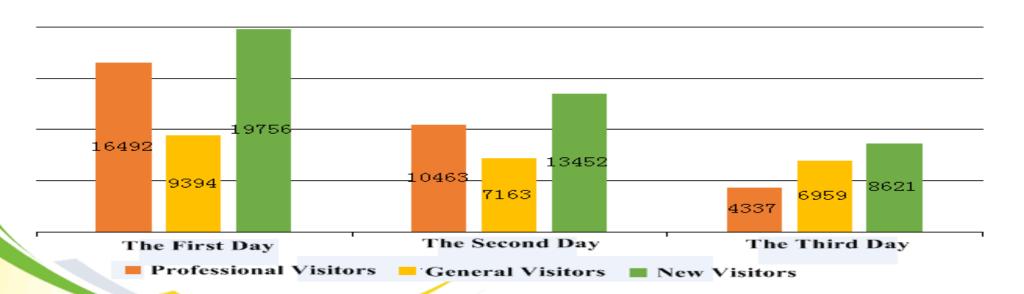

#### Visitors overall overview

According to statistics, this exhibition for three days, the cumulative total number of visitors reached 54,808 people, including professional visitors reached 45,699 people, 83.38% of the total number; ordinary visitors reached 9109 people, 16.62% of the total number; New audience of 41,829 people, New ratio was 76.32%. Among them, the first three days of the proportion of the number of days to reach the total number of 47.23%, accounting for 32.16% the total number of days the next day, the third day for three days accounted for 20.61% of the total. Details are as follows Figure :( Unit: person)