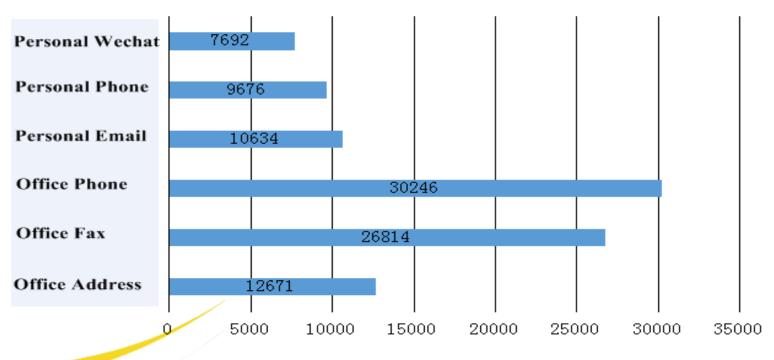

### **Effective Analysis of Visitors**

In the 45,639 valid information, we also take a statistics about a variety of contact details of visitors, providing viewers with six Contact reached 46.92%, providing viewers with at least two contact details reached 93.14%. A variety of contact information of the audience will help us to better keep up with them, inviting them to participate in the new exhibition, and provide them with more convenience. as Follows,

#### **Effective Analysis of Contact**