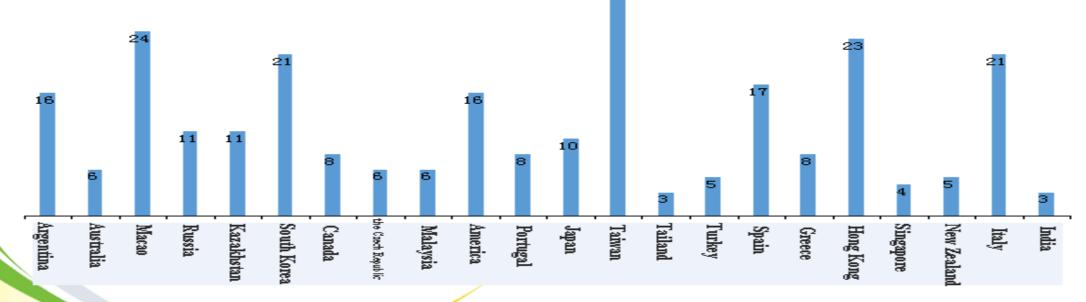

### **Foreign Visitors Distribution**

We made a distinguish by country. There were 10,649 visitors attended the exhibition which from 43 overseas countries and regions,. Overseas visitors accounted for 19.43% of the total number of visitors. The statistics show that foreign visitors Source region has some limitations, in the next show, we should step up efforts in publicity and attract more overseas visitors, enhance the international influence of the exhibition. Specific distribution as follows: (not include representatives of the embassies of Commerce)