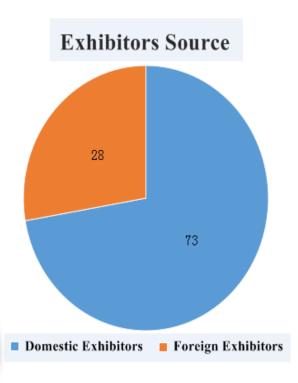

### Foreign exhibitors Distribution

Foreign exhibitors means that in addition to mainland China 31 provinces and cities to participate in the fair to all companies, Hong Kong, Macao and Taiwan included, participated in the 18th Shibowei - CIHIE has 263 overseas enterprises, accounting for 28.81 percent of exhibitors, including organic enterprise, olive oil companies, import food companies, nutrition and healthcare companies, bottled water companies, medical device companies, and specific distribution as follows: (unit: number)