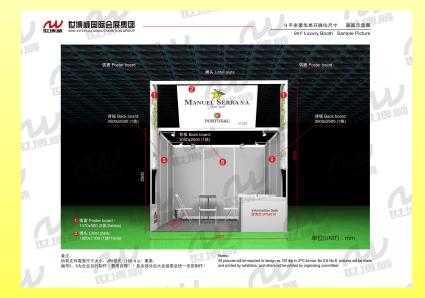

**Type: Corner Luxury Booth** 

Size: 9m<sup>2</sup>
Price: \$3800

Include: a negotiating desk, a round table, five chairs, a 5A power socket, two daylight lamps, carpet, the painting and design of the pictures for posters of booth (You can ask organizing committee for design requirements), booth height:3m;