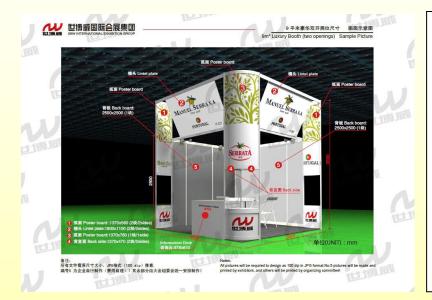

## **Types and Prices of Booth**

Type: Luxury Booth

Size: 9m<sup>2</sup>
Price: \$3800

Include: a negotiating desk, a round table, five chairs, a 5A power socket, two daylight lamps, carpet, the painting and design of the pictures for posters of booth (You can ask organizing committee for design requirements), booth height:3m;