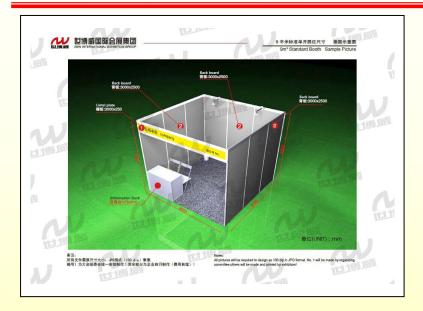

Type: Standard Booth

Size: 9m<sup>2</sup>
Price: \$3500

Include: Lintel plate company name, a negotiating desk, two chairs, a 5A power socket, two daylight lamps, carpet, booth height: 2.5m;

**Type: Corner Standard Booth** 

Size: 9m<sup>2</sup>
Price: \$3500

Include: Lintel plate company name, a negotiating desk, two chairs, a 5A power socket, two daylight lamps, carpet, booth height:2.5m;

Type: Space Size: over 36m<sup>2</sup> Price: \$350/m<sup>2</sup>