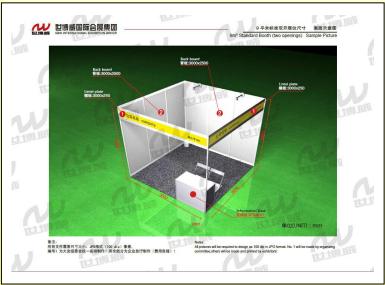

## Type:Corner standard Booth

Size: 18m<sup>2</sup>
Price: \$7000

Include: Lintel plate company name, two negotiating desks, four chairs, two 5A power socket, four daylight lamps, carpet, booth height:2.5m;