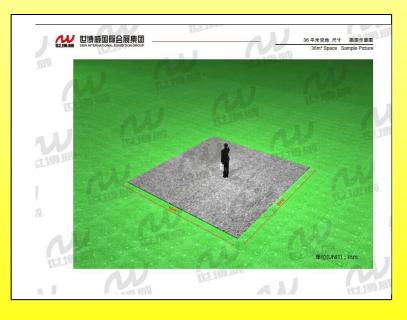

Size: 9m<sup>2</sup>
Price: \$3500

Include: Lintel plate company name, a negotiating desk, two chairs, a 5A power socket, two daylight lamps, carpet, booth height:2.5m;

Type: Space Size: over 36m<sup>2</sup> Price: \$350/m<sup>2</sup>

Set up by yourself, without equipment and furniture.