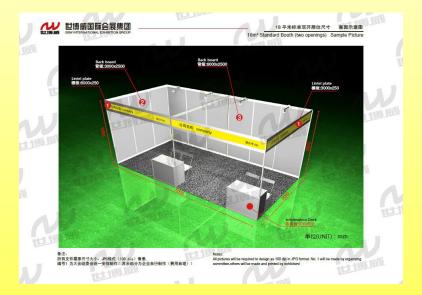

## Type:Corner standard Booth

Size: 18m<sup>2</sup>
Price: \$7000

Include: Lintel plate company name, two negotiating desks, four chairs, two 5A power socket, four daylight lamps, carpet, booth height:2.5m;