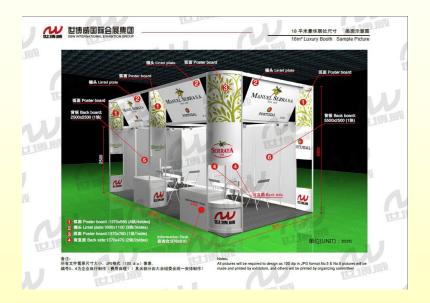

Type: Corner Luxury Booth

Size: 18m<sup>2</sup>
Price: \$7600

Include:two negotiating desks, two round tables, ten chairs, two 5A power socket, four daylight lamps, carpet, the painting and design of the pictures for posters of booth ( You can ask organizing committee for design requirements ) , booth height:3m;